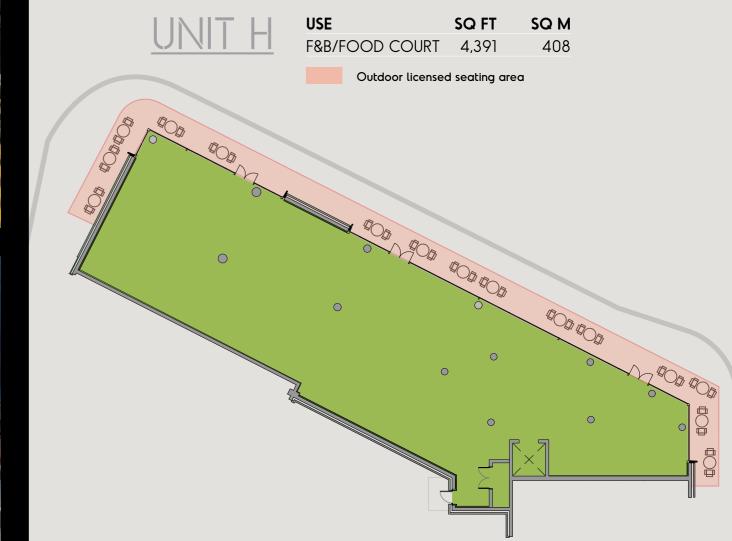

#### Retail / F&B Opportunities

| USE                      | SQ FT                                                                                                                                                                                                 | SQ M                                                                                                                                                                                                                                                                                                                                                                         |
|--------------------------|-------------------------------------------------------------------------------------------------------------------------------------------------------------------------------------------------------|------------------------------------------------------------------------------------------------------------------------------------------------------------------------------------------------------------------------------------------------------------------------------------------------------------------------------------------------------------------------------|
| CAFÉ/ RESTAURANT         | 3,444                                                                                                                                                                                                 | 320                                                                                                                                                                                                                                                                                                                                                                          |
| RESERVED                 | 8,045                                                                                                                                                                                                 | 747                                                                                                                                                                                                                                                                                                                                                                          |
| RESERVED                 | 3,886                                                                                                                                                                                                 | 361                                                                                                                                                                                                                                                                                                                                                                          |
| RESERVED                 | 1,700                                                                                                                                                                                                 | 158                                                                                                                                                                                                                                                                                                                                                                          |
| RETAIL                   | 1,700                                                                                                                                                                                                 | 158                                                                                                                                                                                                                                                                                                                                                                          |
| MCCAULEY HEALTH & BEAUTY | LET                                                                                                                                                                                                   | LET                                                                                                                                                                                                                                                                                                                                                                          |
| ATELIER MASER            | LET                                                                                                                                                                                                   | LET                                                                                                                                                                                                                                                                                                                                                                          |
| F&B / FOOD COURT         | 4,391                                                                                                                                                                                                 | 408                                                                                                                                                                                                                                                                                                                                                                          |
| RESIDENTIAL CONCIERGE    | N/A                                                                                                                                                                                                   | N/A                                                                                                                                                                                                                                                                                                                                                                          |
| LAUNCHING 2023           | 1,485                                                                                                                                                                                                 | 138                                                                                                                                                                                                                                                                                                                                                                          |
| LAUNCHING 2023           | 979                                                                                                                                                                                                   | 91                                                                                                                                                                                                                                                                                                                                                                           |
| LAUNCHING 2023           | 1,689                                                                                                                                                                                                 | 157                                                                                                                                                                                                                                                                                                                                                                          |
| LAUNCHING 2023           | 925                                                                                                                                                                                                   | 86                                                                                                                                                                                                                                                                                                                                                                           |
|                          | CAFÉ/ RESTAURANT<br><b>RESERVED</b><br><b>RESERVED</b><br><b>RETAIL</b><br>MCCAULEY HEALTH & BEAUTY<br>ATELIER MASER<br>F&B / FOOD COURT<br>RESIDENTIAL CONCIERGE<br>LAUNCHING 2023<br>LAUNCHING 2023 | CAFÉ/ RESTAURANT       3,444         RESERVED       8,045         RESERVED       3,886         RESERVED       1,700         RETAIL       1,700         MCCAULEY HEALTH & BEAUTY       LET         ATELIER MASER       LET         F&B / FOOD COURT       4,391         RESIDENTIAL CONCIERGE       N/A         LAUNCHING 2023       1,485         LAUNCHING 2023       1,689 |

(All interested occupiers will be required to satisfy themselves as to the accuracy of the unit areas provided)

CHARLEMONT SQUARE

High profile position within the Central Business District

Local population of over 25,000, in addition to over 70,000 daytime workers, both within a 10 min walking distance