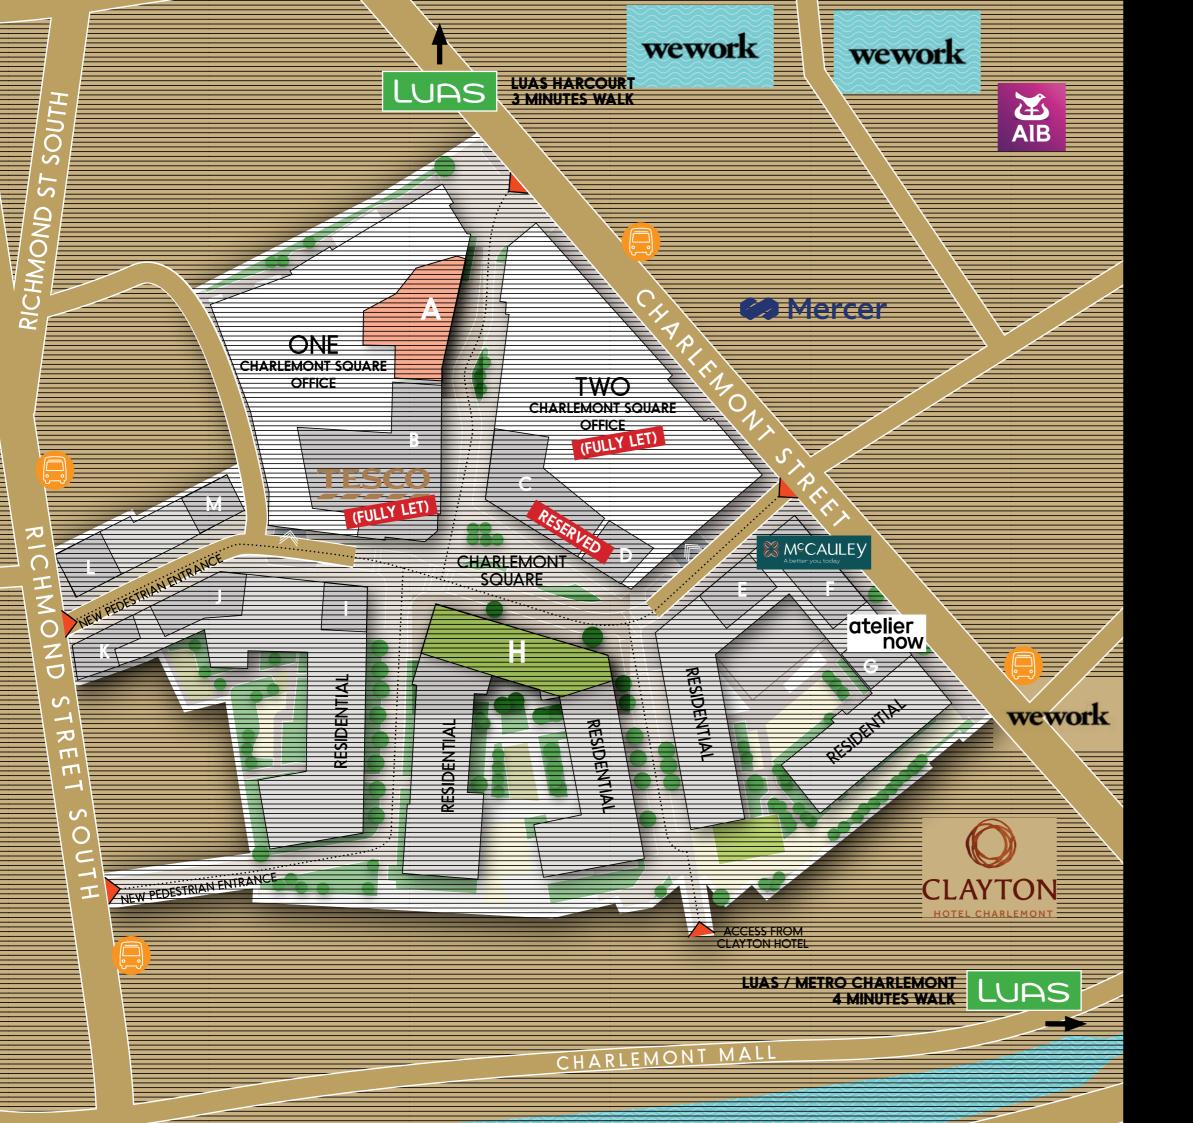

#### TRANSPORT CONNECTIONS

Charlemont Square has a range of transportation options in its immediate area. Most conveniently, it is located a couple of minutes' walk from both Harcourt Street and Charlemont Luas Stations which provides a connection point to the wider Dublin transportation links.

Adjacent to the Charlemont and Harcourt LUAS stations providing cross city access, with the planned Metrolink station on the doorstep

A new meeting place for the city with dedicated outdoor seating areas situated around a new public square and pedestrian streets