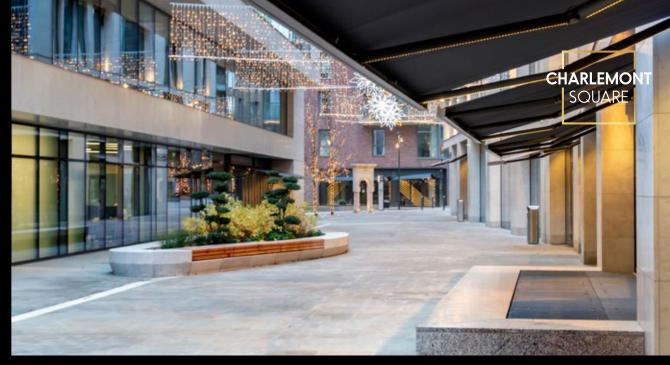

Vibrancy will be an integral part of the public realm space at Charlemont Square, with an open plaza area designed by leading landscape architects Cameo & Partners, creating a focal point of the development and offering a range of food and beverage outlets, as well as linking the leafy Grand Canal area with the action of the city centre. The development will become a new city meeting place.

<u>UNIT OF</u>

<u>SQUARE.</u>

<u>CHARLEMONT</u>

The extensive bespoke glazed frontage includes a variety of access openings providing seamless indoor connectivity to the extensive dedicated wrap around outdoor dining terrace (approx. 56 meters in length) with recessed boutique style awning detail looking onto a secure, pedestrianised, bicycle friendly landscaped Charlemont Square.

Adjacent to the Charlemont and Harcourt LUAS stations providing cross city access, with the planned Metrolink station on the doorstep

A new meeting place for the city with dedicated outdoor seating areas situated around a new public square and pedestrian streets