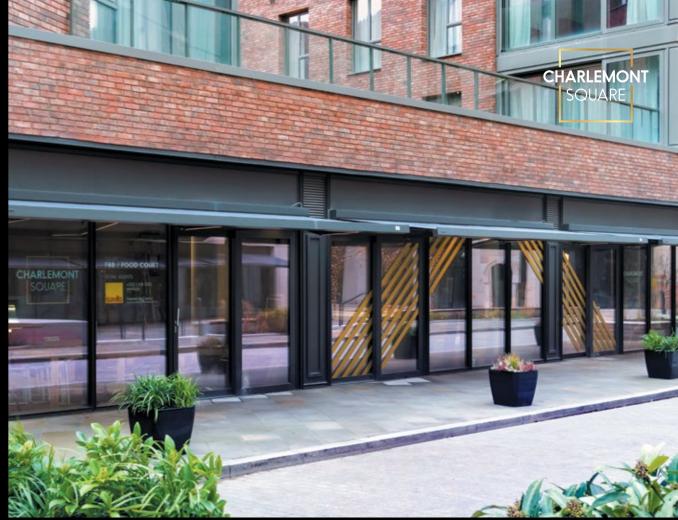

<u>UNIT OF</u>

<u>SQUARE.</u>

<u>CHARLEMONT</u>

The extensive bespoke glazed frontage includes a variety of access openings providing seamless indoor connectivity to the extensive dedicated wrap around outdoor dining terrace (approx. 56 meters in length) with recessed boutique style awning detail looking onto a secure, pedestrianised, bicycle friendly landscaped Charlemont Square.

## CAFE/BISTROUnitUnitUnitUnitUnitUnitUnitUnitUnitUnitUnitUnitUnitUnitUnitUnitUnitUnitUnitUnitUnitUnitUnitUnitUnitUnitUnitUnitUnitUnitUnitUnitUnitUnitUnitUnitUnitUnitUnitUnitUnitUnitUnitUnitUnitUnitUnitUnitUnitUnitUnitUnitUnitUnitUnitUnitUnitUnitUnitUnitUnitUnitUnitUnitUnitUnitUnitUnitUnitUnitUnitUnitUnitUnitUnitUnitUnitUnitUnitUnitUnitUnitUnitUnitUnitUnitUnitUnitUnitUnitUnit<td

<u>UNIQUE CAFE/ BISTRO</u> <u>OPPORTUNITY WITH</u> <u>EXCEPTIONAL STREET</u> <u>PROFILE</u> Unit A occupies a pivotal location immediately adjacent to the reception entrance for both of Charlemont Square's office blocks.

The unit provides for an open plan design with extensive glazed frontage, bespoke recessed awning detail forms a key design feature of the dedicated outdoor dining terrace fronting onto the primary pedestrian walkway linking Charlemont Street to the heart of Charlemont Square.