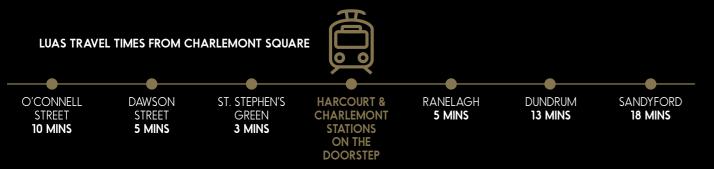

#### TRANSPORT CONNECTIONS

Charlemont Square has a range of transportation options in its immediate area. Most conveniently, it is located a couple of minutes' walk from both Harcourt Street and Charlemont Luas Stations which provides a connection point to the wider Dublin transportation links.