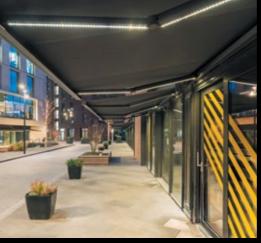

<u>UNIT OF</u>

<u>SQUARE.</u>

<u>CHARLEMONT</u>

The extensive bespoke glazed frontage includes a variety of access openings providing seamless indoor connectivity to the extensive dedicated wrap around outdoor dining terrace (approx. 56 meters in length) with recessed boutique style awning detail looking onto a secure, pedestrianised, bicycle friendly landscaped Charlemont Square.

The unit provides for an open plan design with extensive glazed frontage, bespoke recessed awning detail forms a key design feature of the dedicated outdoor dining terrace fronting onto the primary pedestrian walkway linking Charlemont Street to the heart of Charlemont Square.