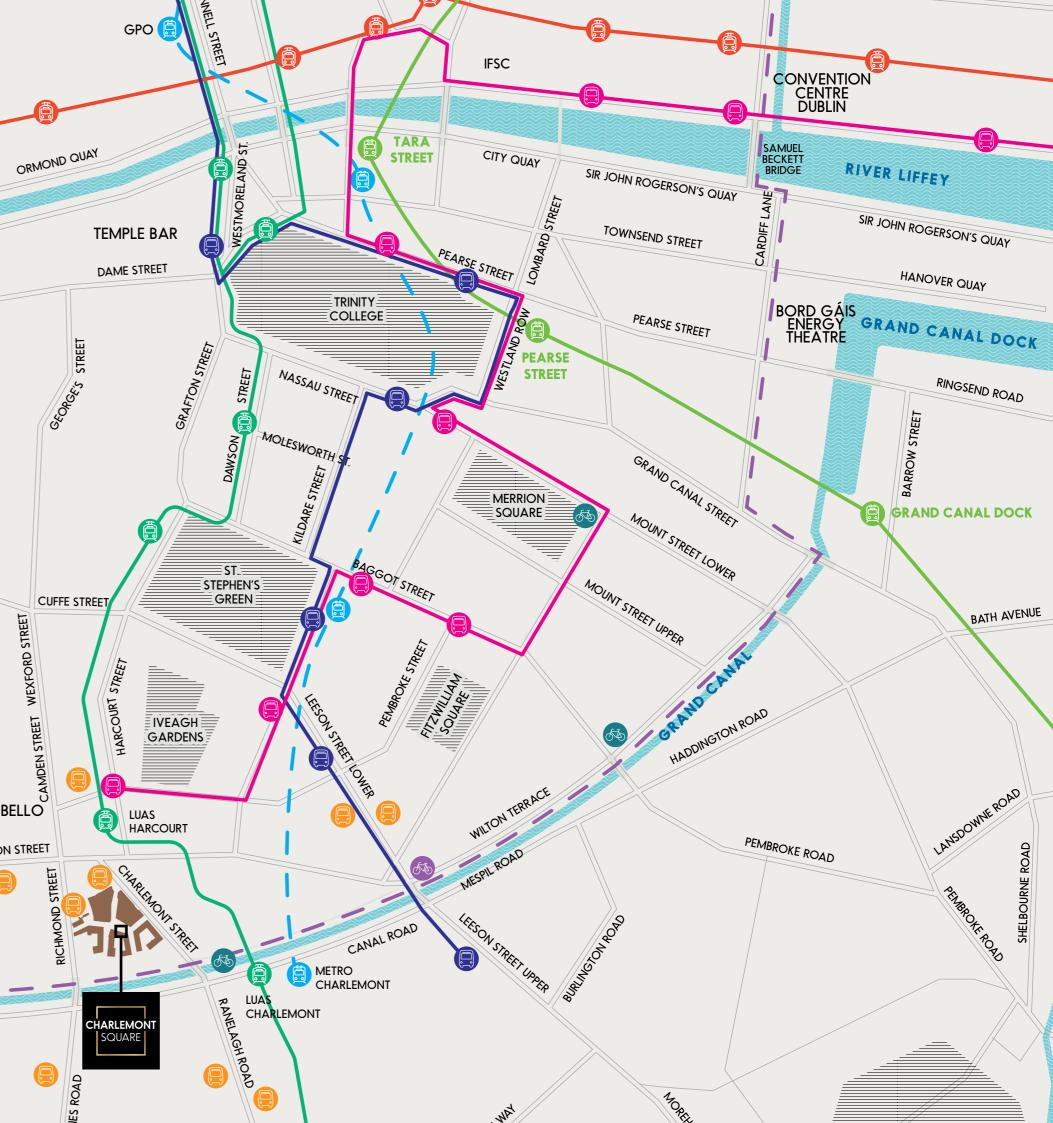

Adjacent to the Charlemont and Harcourt LUAS stations providing cross city access, with the planned Metrolink station on the doorstep

A new meeting place for the city with dedicated outdoor seating areas situated around a new public square and pedestrian streets

#### TRANSPORT CONNECTIONS

Charlemont Square has a range of transportation options in its immediate area. Most conveniently, it is located a couple of minutes' walk from both Harcourt Street and Charlemont Luas Stations which provides a connection point to the wider Dublin transportation links.