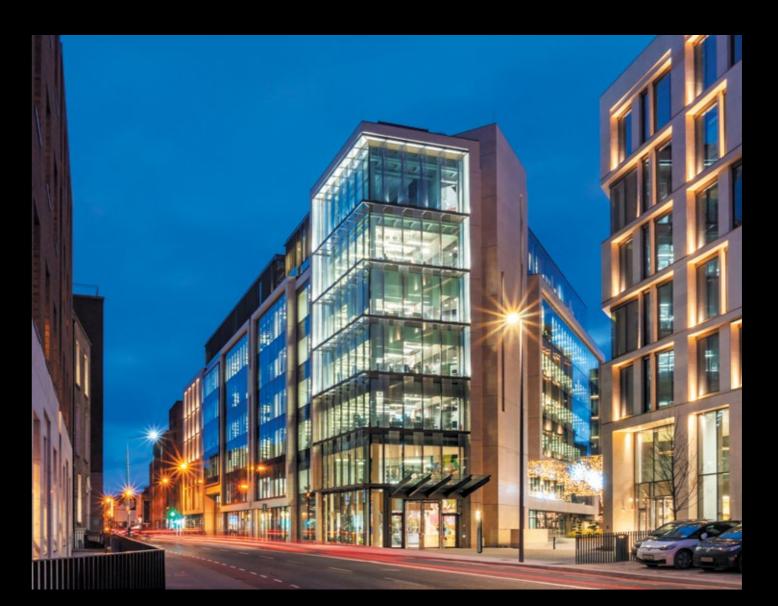

#### CHARLEMONT SQUARE

Located within the core Dublin 2 Central Business District (CBD), Charlemont Square will provide a unique and vibrant new quarter in a prime central location. The development provides 355,000 sq ft of office accommodation across two buildings with 30,000 sq ft of retail space and 280 apartments, offering occupiers a unique opportunity to live, work and socialise in this exciting location.

#### THE NEW PLACE TO BE IN THE CITY CENTRE

locks