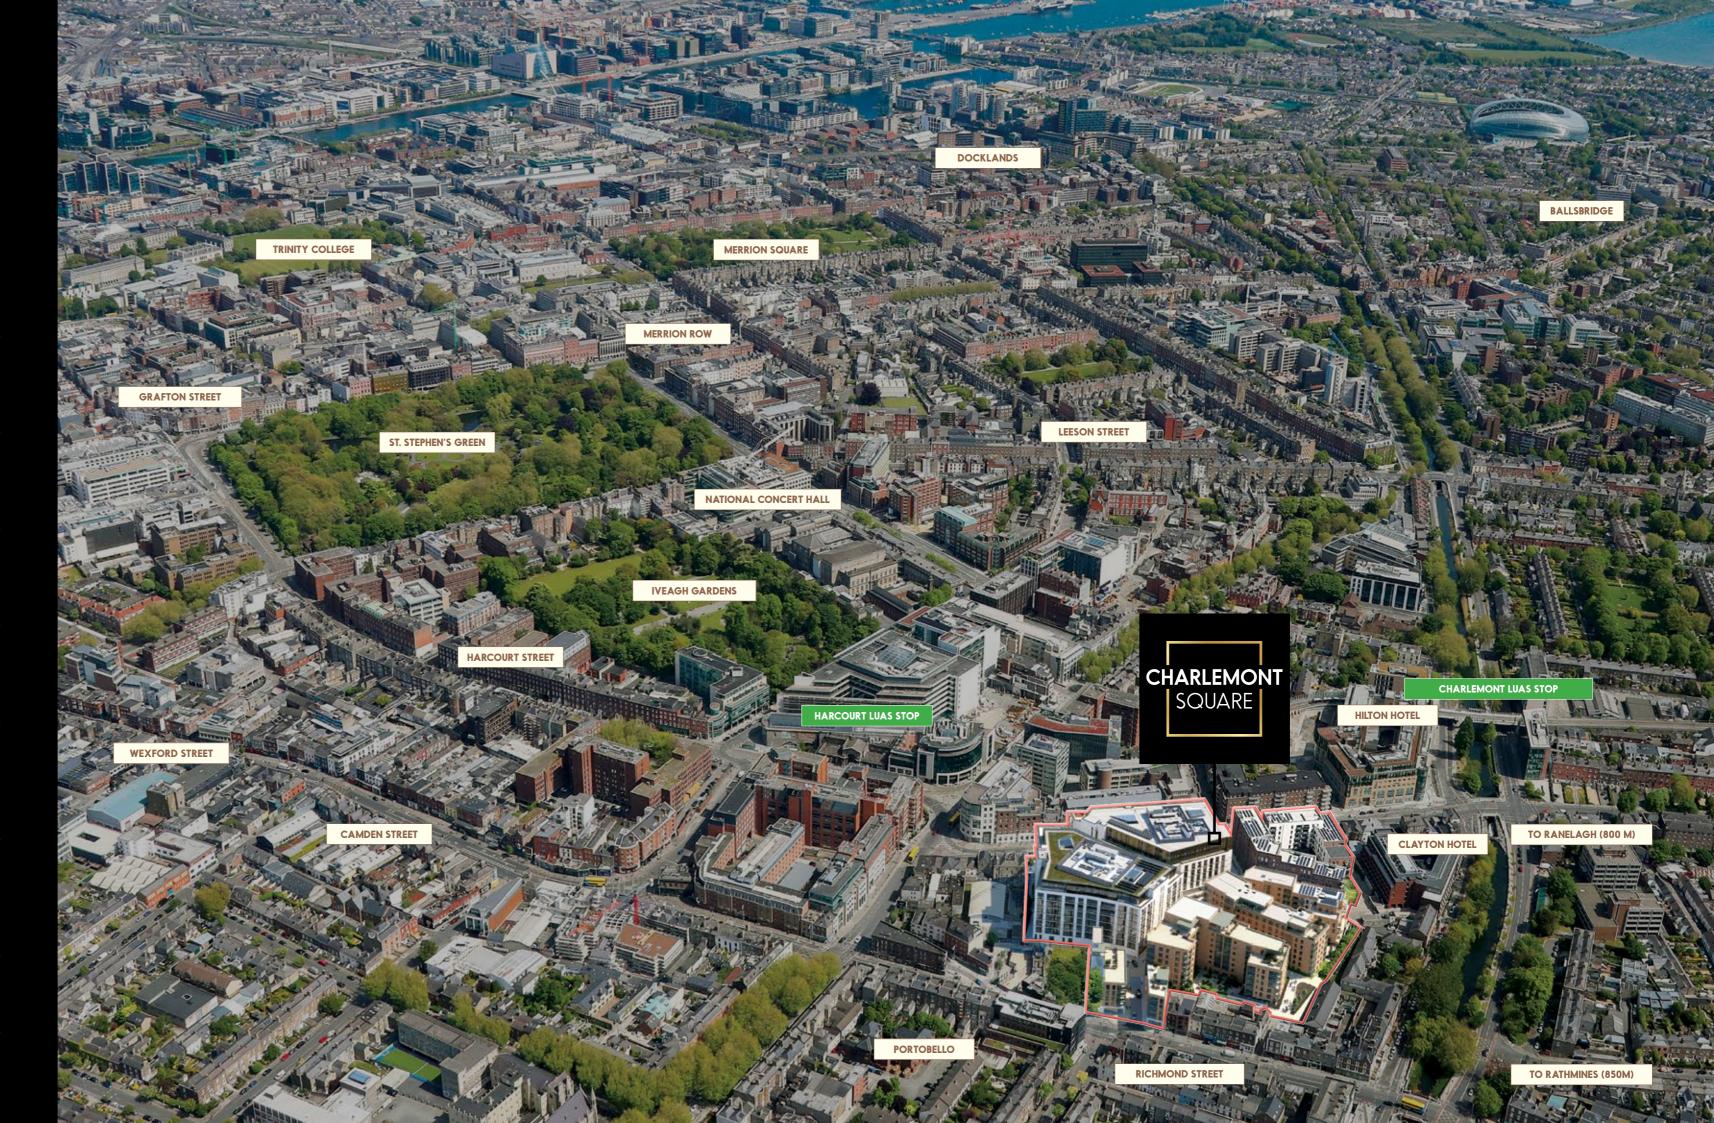

#### CHARLEMONT SQUARE

Located within the core Dublin 2 Central Business District (CBD), Charlemont Square will provide a unique and vibrant new quarter in a prime central location. The development provides 355,000 sq ft of office accommodation across two buildings with 30,000 sq ft of retail space and 280 apartments, offering occupiers a unique opportunity to live, work and socialise in this exciting location.

(All interested occupiers will be required to satisfy themselves as to the accuracy of the unit areas provided)

CHARLEMONT SQUARE

High profile position within the Central Business District

Local population of over 25,000, in addition to over 70,000 daytime workers, both within a 10 min walking distance

Dynamic area that merges some of Dublin's coolest residential addresses, occupier hubs and the city's leading social districts

The area benefits from exceptional local amenities and transport links, with over 2,500 hotel rooms in the immediate area

Adjacent to the Charlemont and Harcourt LUAS stations providing cross city access, with the planned Metrolink station on the doorstep

A new meeting place for the city with dedicated outdoor seating areas situated around a new public square and pedestrian streets

Charlemont Square's pivotal location and open street design ensure a seamless connect with its surrounding city streetscape and mature neighbouring districts

Track record of McGarrell Reilly Group for scheme delivery

#### TRANSPORT CONNECTIONS

Charlemont Square has a range of transportation options in its immediate area. Most conveniently, it is located a couple of minutes' walk from both Harcourt Street and Charlemont Luas Stations which provides a connection point to the wider Dublin transportation links.