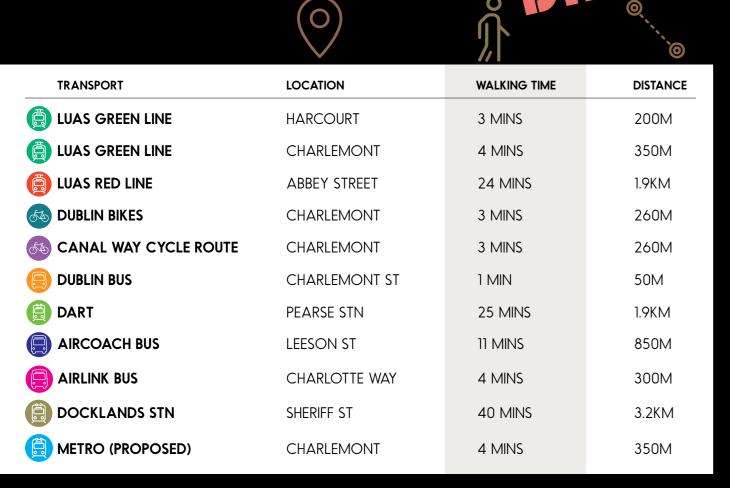

#### TRANSPORT CONNECTIONS

Charlemont Square has a range of transportation options in its immediate area. Most conveniently, it is located a couple of minutes' walk from both Harcourt Street and Charlemont Luas Stations which provides a connection point to the wider Dublin transportation links.