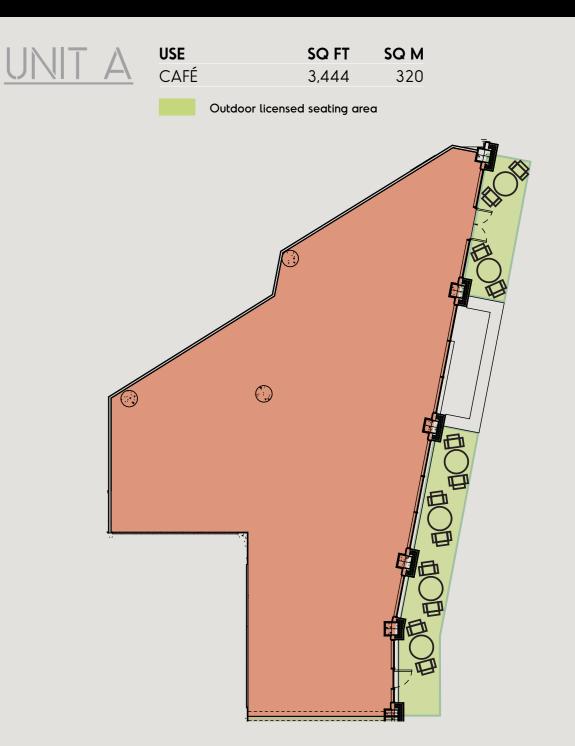

<u>UNIQUE CAFE/ BISTRO</u> <u>OPPORTUNITY WITH</u> <u>EXCEPTIONAL STREET</u> <u>PROFILE</u> Unit A occupies a pivotal location immediately adjacent to the reception entrance for both of Charlemont Square's office blocks.

The unit provides for an open plan design with extensive glazed frontage, bespoke recessed awning detail forms a key design feature of the dedicated outdoor dining terrace fronting onto the primary pedestrian walkway linking Charlemont Street to the heart of Charlemont Square.

#### Retail / F&B Opportunities

| USE                      | SQ FT                                                                                                                                                                                                 | SQ M                                                                                                                                                                                                                                                                                                                                                                         |
|--------------------------|-------------------------------------------------------------------------------------------------------------------------------------------------------------------------------------------------------|------------------------------------------------------------------------------------------------------------------------------------------------------------------------------------------------------------------------------------------------------------------------------------------------------------------------------------------------------------------------------|
| CAFÉ/ RESTAURANT         | 3,444                                                                                                                                                                                                 | 320                                                                                                                                                                                                                                                                                                                                                                          |
| RESERVED                 | 8,045                                                                                                                                                                                                 | 747                                                                                                                                                                                                                                                                                                                                                                          |
| RESERVED                 | 3,886                                                                                                                                                                                                 | 361                                                                                                                                                                                                                                                                                                                                                                          |
| RESERVED                 | 1,700                                                                                                                                                                                                 | 158                                                                                                                                                                                                                                                                                                                                                                          |
| RETAIL                   | 1,700                                                                                                                                                                                                 | 158                                                                                                                                                                                                                                                                                                                                                                          |
| MCCAULEY HEALTH & BEAUTY | LET                                                                                                                                                                                                   | LET                                                                                                                                                                                                                                                                                                                                                                          |
| ATELIER MASER            | LET                                                                                                                                                                                                   | LET                                                                                                                                                                                                                                                                                                                                                                          |
| F&B / FOOD COURT         | 4,391                                                                                                                                                                                                 | 408                                                                                                                                                                                                                                                                                                                                                                          |
| RESIDENTIAL CONCIERGE    | N/A                                                                                                                                                                                                   | N/A                                                                                                                                                                                                                                                                                                                                                                          |
| LAUNCHING 2023           | 1,485                                                                                                                                                                                                 | 138                                                                                                                                                                                                                                                                                                                                                                          |
| LAUNCHING 2023           | 979                                                                                                                                                                                                   | 91                                                                                                                                                                                                                                                                                                                                                                           |
| LAUNCHING 2023           | 1,689                                                                                                                                                                                                 | 157                                                                                                                                                                                                                                                                                                                                                                          |
| LAUNCHING 2023           | 925                                                                                                                                                                                                   | 86                                                                                                                                                                                                                                                                                                                                                                           |
|                          | CAFÉ/ RESTAURANT<br><b>RESERVED</b><br><b>RESERVED</b><br><b>RETAIL</b><br>MCCAULEY HEALTH & BEAUTY<br>ATELIER MASER<br>F&B / FOOD COURT<br>RESIDENTIAL CONCIERGE<br>LAUNCHING 2023<br>LAUNCHING 2023 | CAFÉ/ RESTAURANT       3,444         RESERVED       8,045         RESERVED       3,886         RESERVED       1,700         RETAIL       1,700         MCCAULEY HEALTH & BEAUTY       LET         ATELIER MASER       LET         F&B / FOOD COURT       4,391         RESIDENTIAL CONCIERGE       N/A         LAUNCHING 2023       1,485         LAUNCHING 2023       1,689 |