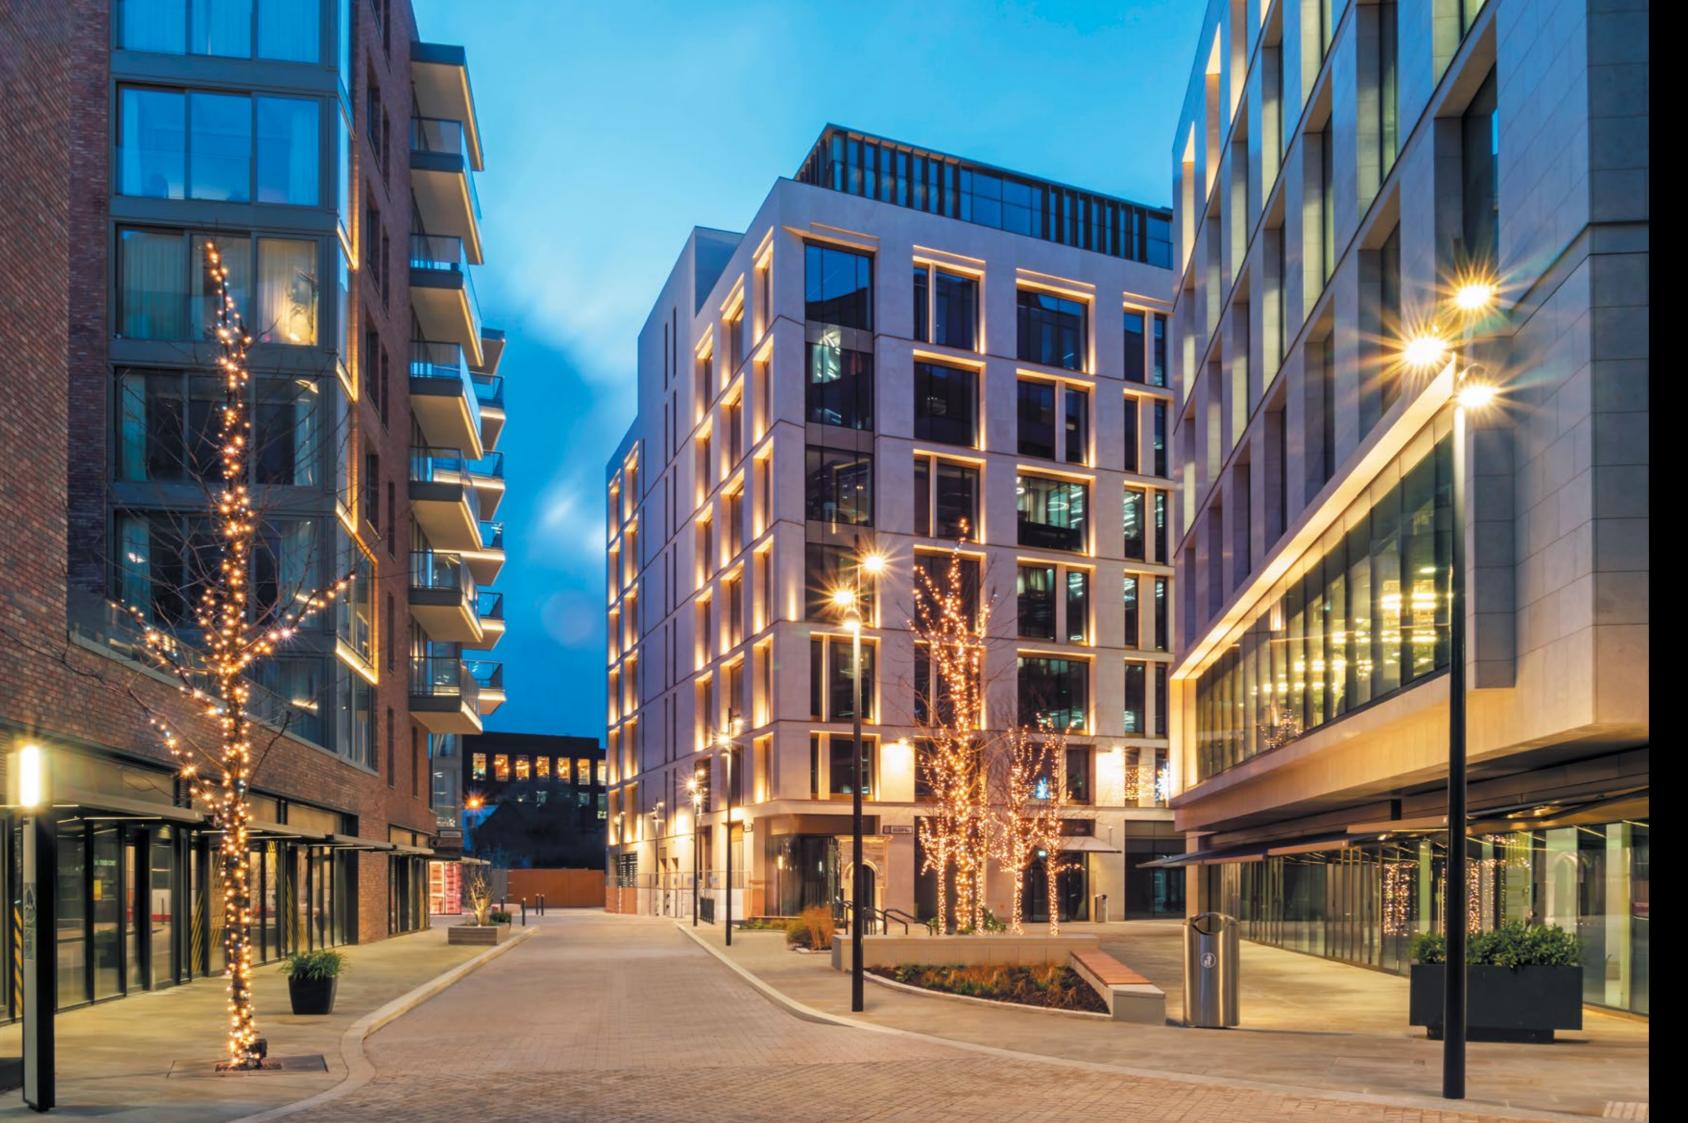

#### CHARLEMONT SQUARE

Located within the core Dublin 2 Central Business District (CBD), Charlemont Square will provide a unique and vibrant new quarter in a prime central location. The development provides 355,000 sq ft of office accommodation across two buildings with 30,000 sq ft of retail space and 280 apartments, offering occupiers a unique opportunity to live, work and socialise in this exciting location.

Vibrancy will be an integral part of the public realm space at Charlemont Square, with an open plaza area designed by leading landscape architects Cameo & Partners, creating a focal point of the development and offering a range of food and beverage outlets, as well as linking the leafy Grand Canal area with the action of the city centre. The development will become a new city meeting place.

### A DA A DA A DESTINATION

SQUARE

OVER 4,000 PEOPLE WILL LIVE AND WORK IN CHARLEMONT SQUARE. A NEW SOCIAL HUB FOR THE NEIGHBOURHOOD